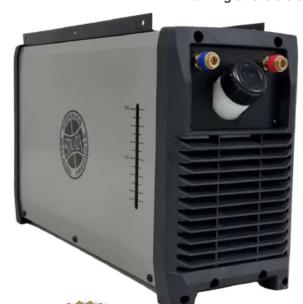

## **COMPACT WATER COOLER**

Professional water cooling source for serious industrial users wanting a reliable and versatile solution.

- Compact water cooler designed for use with portable TIG welding machines
- Small footprint and low weight for easy portability
- External level indicator for the coolant tank
- · Color-coded quick-connect coolant line connections
- Built-in brackets for standard modular connection to Strata AdvanceTig205ACDC machine
- Suitable to use with other Tig welders (BW-TIG200ACDC and EziTig205ACDC)

230V 50HZ SINGLE PHASE

IP23 CORROSION & SALT SPRAY RESISTANT

| DIMENSIONS:          | WEIGHT: | INPUT POWER<br>SUPPLY: | WATER<br>FLOW: | MAXIMUM<br>AMPERAGE: |
|----------------------|---------|------------------------|----------------|----------------------|
| 600 x 180<br>x 240mm | 10kg    | 1~230V<br>50Hz         | 10L/min        | 500A                 |

#### #22105

 Built-in brackets for standard modular connection to Strata AdvanceTig205ACDC Welder