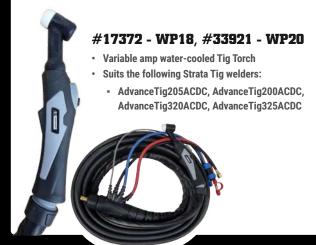

nections
- Built-in brackets for standard modular connection to Strata AdvanceTig205ACDC machine
- Suitable to use with other Tig welders (BW-TIG200ACDC and EziTig205ACDC)





230V 50HZ SINGLE PHASE

IP23 CORROSION & SALT SPRAY RESISTANT



| DIMENSIONS:          | WEIGHT: | INPUT POWER<br>SUPPLY: | WATER<br>FLOW: | MAXIMUM<br>AMPERAGE: |
|----------------------|---------|------------------------|----------------|----------------------|
| 600 x 180<br>x 240mm | 10kg    | 1~230V<br>50Hz         | 10L/min        | 500A                 |

<sup>\* 36</sup> Month Warranty only with online registration of product - www.strata.co.nz

## **ADVANCETIG 205AC/DC**



#### #22105

 Built-in brackets for standard modular connection to Strata AdvanceTig205ACDC Welder

#### **WP18 & WP20 TIG TORCHES**