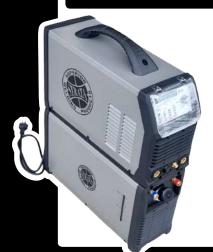

print and low weight for easy portability
- External level indicator for the coolant tank
- · Color-coded quick-connect coolant line connections
- Built-in brackets for standard modular connection to Strata AdvanceTig205ACDC machine
- Suitable to use with other Tig welders (BW-TIG200ACDC and EziTig205ACDC)





230V 50HZ SINGLE PHASE

IP23 CORROSION & SALT SPRAY RESISTANT



| DIMENSIONS:          | WEIGHT: | INPUT POWER<br>SUPPLY: | WATER<br>FLOW: | MAXIMUM<br>AMPERAGE: |
|----------------------|---------|------------------------|----------------|----------------------|
| 600 x 180<br>x 240mm | 10kg    | 1~230V<br>50Hz         | 10L/min        | 500A                 |

<sup>\* 36</sup> Month Warranty only with online registration of product - www.strata.co.nz

## **ADVANCETIG 205AC/DC**



#### #22105

 Built-in brackets for standard modular connection to Strata AdvanceTig205ACDC Welder

#### **WP18 & WP20 TIG TORCHES**